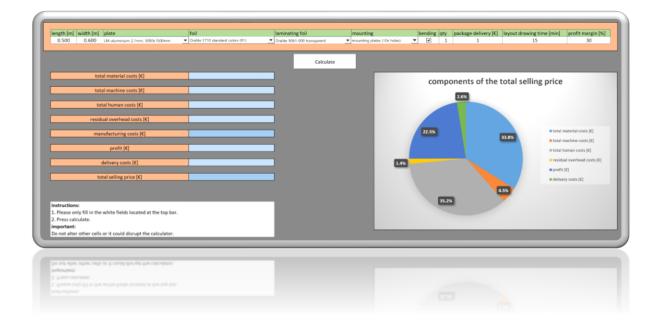

## Title diploma thesis Cost calculator for Masterkilpi Oy

| Student           | Cédric Bachmann & Nick Gutmann                                                                                                                                                                                                                                                                                        |
|-------------------|-----------------------------------------------------------------------------------------------------------------------------------------------------------------------------------------------------------------------------------------------------------------------------------------------------------------------|
| Expert            | Philippe Distel                                                                                                                                                                                                                                                                                                       |
| Teacher           | Urs Schild                                                                                                                                                                                                                                                                                                            |
| Client            | Masterkilpi Oy                                                                                                                                                                                                                                                                                                        |
| Subject area      | Mechanical engineering                                                                                                                                                                                                                                                                                                |
| Final year        | 2023                                                                                                                                                                                                                                                                                                                  |
| Initial situation | Masterkilpi in Oulu, Finland, sells street and information signs.<br>They also create unique customised signs. These signs require<br>an individual price calculation because materials, production<br>methods, and sizes vary. However, Masterkilpi Oy has no tool to<br>calculate custom sign costs accurately.     |
| Task              | The objective is to develop a cost calculator to determine the manufacturing cost of non-standardised signs and how the total price is composed.                                                                                                                                                                      |
| Results/Benefit   | A cost calculator has been created that considers different<br>factors, including material expenses, labour costs, and<br>machinery, to set the price for square-shaped signs accurately.<br>The outcome is presented both numerically and through a pie<br>chart. Thanks to the calculator, a profit can be ensured. |